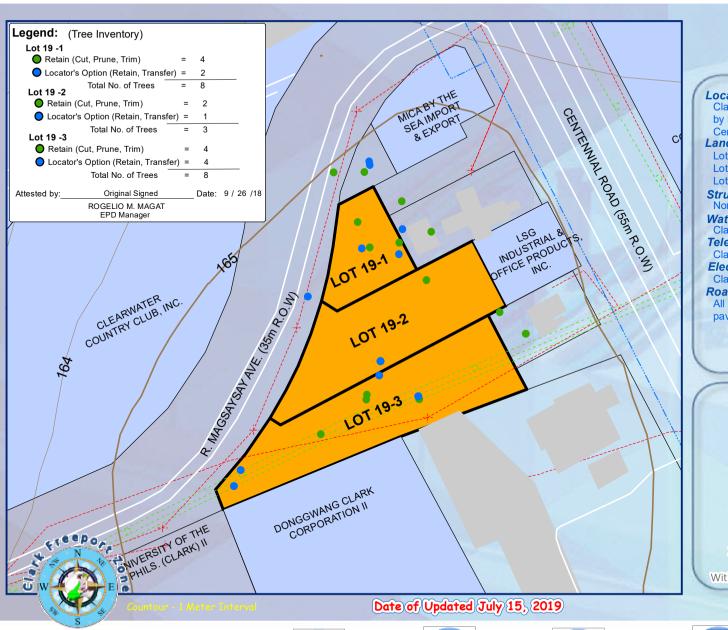

#### Location:

Clark Freeport Zone, Bounded by R. Magsaysay Ave and Centennial Road

#### Land Area: (Survey Area)

Lot 19-1 = 1.064 sq. m. Lot 19-2 = 2.612 sq. m.

Lot 19-3 = 3,173 sq. m.

#### **Road Condition:**

All road bounding are concrete pave or asphalted roads.