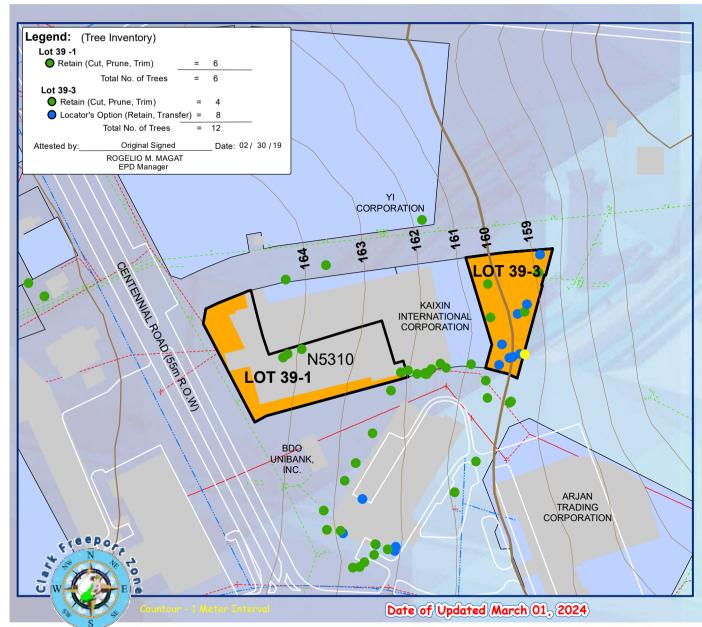

## Location:

Clark Freeport Zone, Along Centennial Road.

Land Area: (Survey Area) Lot 39-1 = 5,550 sq. m. Lot 39-3 = 2.856 sq. m

Structure Nos./ Facilities: Blda. No. N5310

Water & Sewerage:
Clark Water Corporation (CWC)