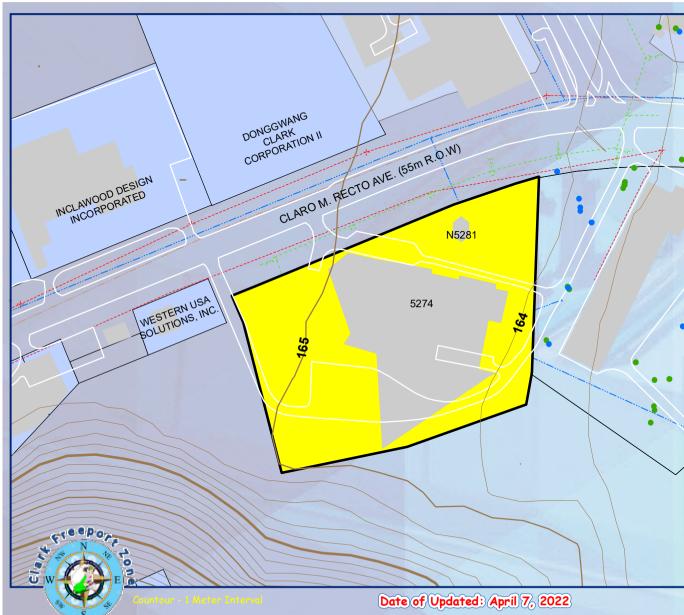

Mobile App at Google Play & App Store

**Location:**Clark Freeport Zone, Along Claro M. Recto Ave.

Land Area: (Survey Area)
Lot 61 = (+/-) 16,652 sq. m.
Structure Nos./Facilities:

5274 = 7,863.95 sq. m. flr. are N5281 = 30 sq. m. flr. are

District:

Mixed-Use Residential

Floor Area Ratio: Lot 61 = 1:6.0

Gross Floor Area:

Lot 61 = 99.913 sq. m.

Percentage of Lot Occupancy: Lot 61 = 70-30

**Building Height (meters):** Lot 61 = 61 to 75

Within Mabalacat City Cadastral Clark Freeport Zone