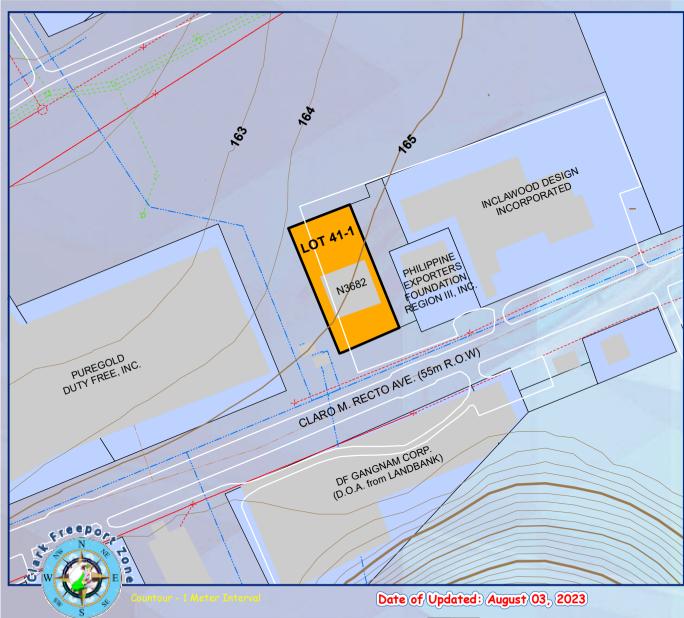

Mobile App at Google Play & App Store

Location: Clark Freeport Zone, Along Claro M. Recto Ave.

**Land Area: (Survey Area)** Lot 41-1 = (+/-) 2,457 sq. m.

# Structure Nos./Facilities: N3682 = 592 sq. m. flr. are

Water & Sewerage: Clark Water Corporation (CWC)

### **Road Condition:**

All road bounding are concrete paved or asphalted roads.

## District:

**Smart City** 

Floor Area Ratio: Lot 41-1 = 1:10.0

### Gross Floor Area:

Lot 41-1 = 24.571 sq. m.

**Percentage of Lot Occupancy:** Lot 41-1 = 70-30

**Building Height (meters):** Lot 41-1 = 136 to 150

Scale 1: 2,000

Site Profile 41

Prepared by: GIS Section-Information Technology Department