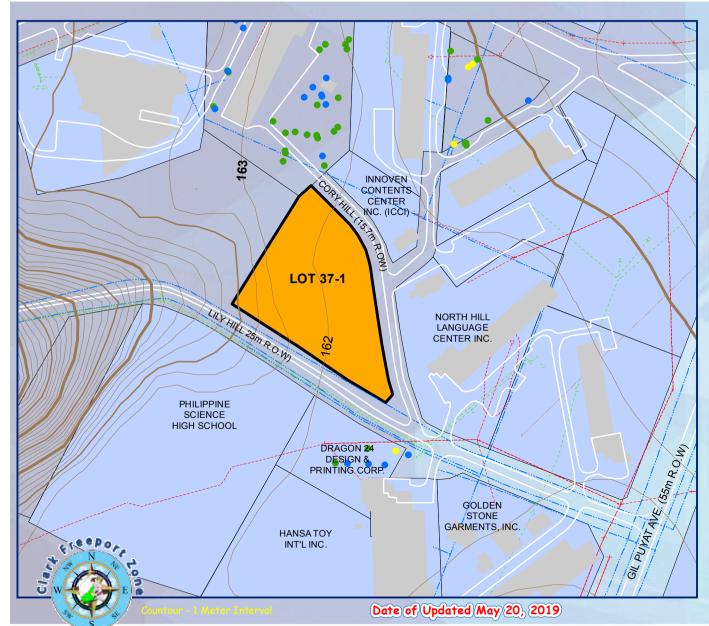

Mobile App at Google Play & App Store

Location:

Clark Freeport Zone, Along Lilv Hill St.

Land Area: (Survey Area) Lot 37-1 (+/-) 11,088 sq. m.

Structure Nos./ Facilities:

Water & Sewerage: Clark Water Corporation (CWC)

Telecommunication: Clark Telecom (PLDT)

Electricity:
Clark Electric Distribution Corporation

Road Condition:

Gil Puyat Avenue were widened Into 4-lane concrete pavement. Lily Hill and Cory Hill are concrete pave or aspalted roads. District:

**Smart City** 

Floor Area Ratio:

Lot 37-1 = 1:2.0

Gross Floor Area: Lot 37-1 = 22.177 sq. m.

Percentage of Lot Occupancy: Lot 37-1 = 70-30

Building Height (meters): Lot 37-1 = 60 to 75

Clark Freeport Zone