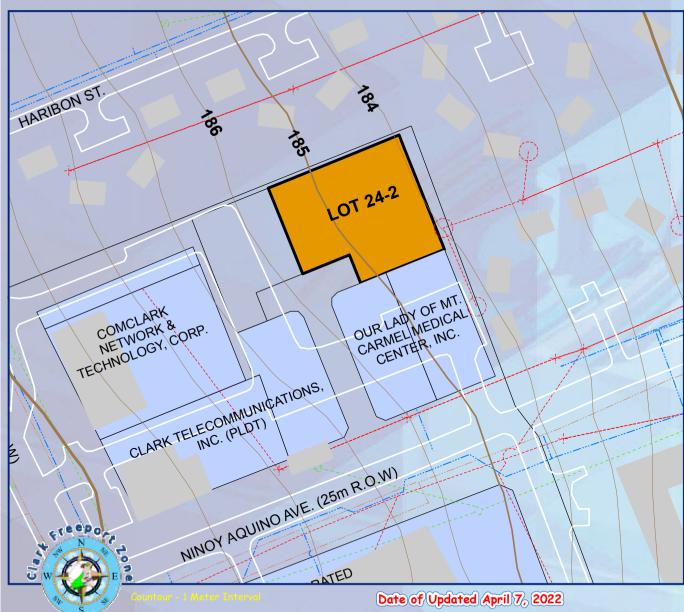

## Location:

Clark Freeport Zone, Along Ninov Aguino Avenue.

**Land Area: (Survey Area)** Lot 24-2 = (+/-) 2,489 sq. m.

Structure Nos./ Facilities:

Water & Sewerage:
Clark Water Corporation (CWC)

Telecommunication:

Clark Telecom (PLDT)

Electricity:

Clark Electric Distribution Corporation

Road Condition:

All road bounding are concrete

pave or asphalted roads.

District: **Smart City**  Floor Area Ratio:

Lot 24-2 = 1.20

Gross Floor Area: Lot 24-2 = 4,978 sq. m.

Percentage of Lot Occupancy: Lot 24-2 = 70-30

**Building Height (meters):** Lot 24-2 = 76 to 90