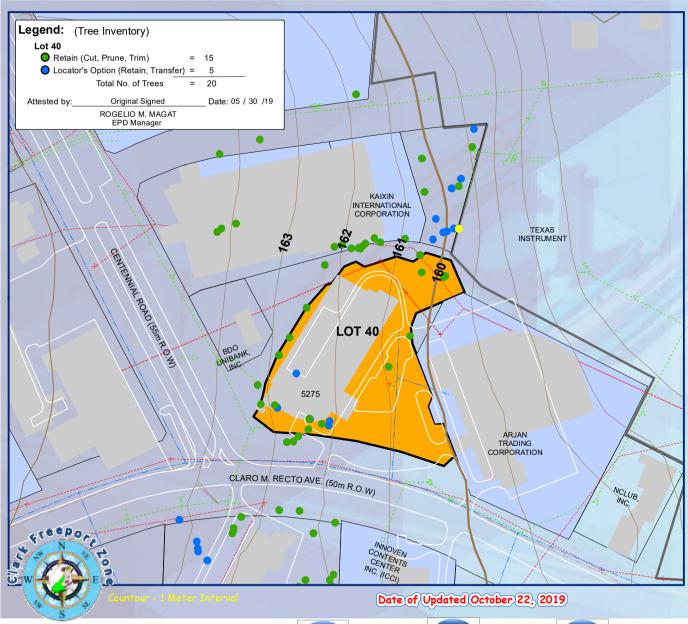

## Location:

Clark Freeport Zone, Bounded by C. M. Recto Avenue and Centennial Road

Land Area: (Survey Area) Lot 40 = (+/-) 11,700 sq. m.

Structure Nos./ Facilities:

Bldg. No. 5275 = 4.250 sg. m. flr. area.